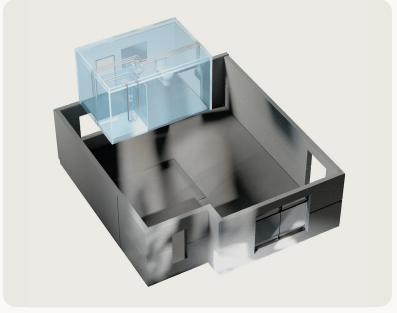

## Bathroom Pod<sup>+</sup>

Smart designs like our Bathroom Pod+ construction system come standard with an Onx home. Advanced engineered pods are manufactured in a controlled facility and combine high-performing mechanical, electrical and plumbing systems with beautifully designed fixtures and smart design features. This saves time and costs, which are directly reinvested into the rest of the home.