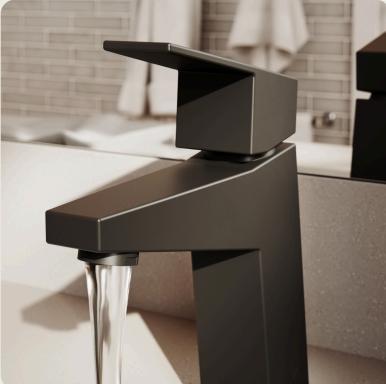

## DESIGN FEATURE HIGHLIGHTS

#### **BATHROOM**

- Quartz Countertops
- Modern Vanity Cabinets
- Double Sink in Primary Bathroom

- Wash-Closet in Primary Bathroom
- Freestanding Tub in Primary Bathroom
- Floor to Ceiling Porcelain Tiles in Shower