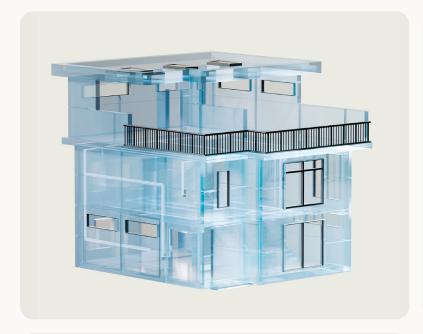

## **LAYOUT**

TOTAL AREA: 3,477 SQ FT
TOTAL A/C AREA: 2,351 SQ FT

BEDROOMS: 4

**BATHS:** 3

**CAR GARAGE:** 3

## **INTERIORS**