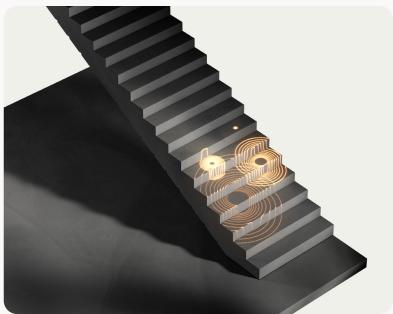

## Staircase<sup>+</sup>

As opposed to traditional wood plank flooring and stairs, Onx builds floors and staircases with concrete reinforced with prestressed beams. This not only creates a sturdier structure, but provides a greater separation of sound and space between floors, and stairs that will never creak