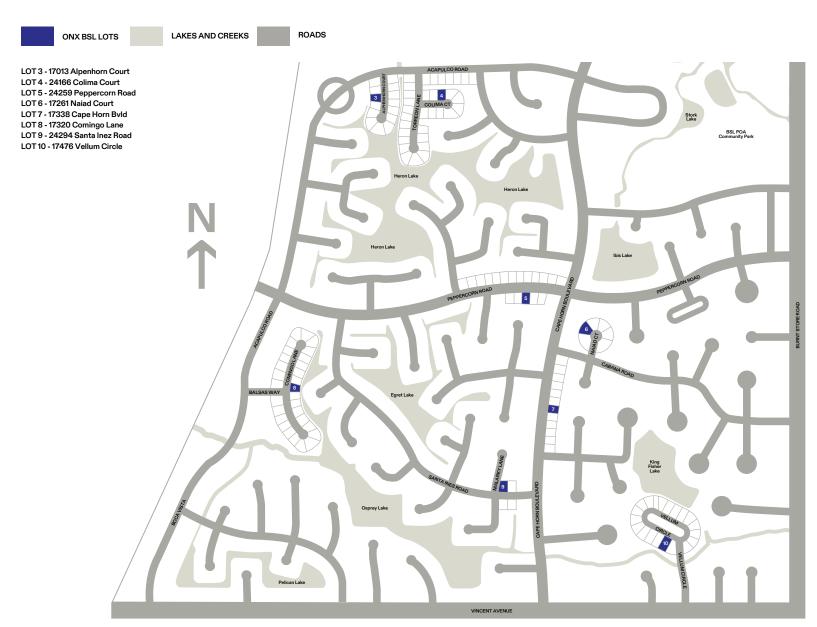

le facades and interior options to choose from. Each home comes standard with 3-4 bedrooms, 2-3 full baths, modern open kitchen, dining, and living area, energy-efficient appliances, and a spacious backyard. Onx Homes are built using X+ Construction™ design features like impact doors and windows, quartz countertops and porcelain tiled floors.

On Burnt Store Lakes is in the desirable Treasure Coast location of Punta Gorda, FL. Close to the beautiful beaches and entertainment of Fort Myers. Just minutes from major highways connecting you to Fort Myers International Airport, and major destinations such as Orlando, Tampa, and Miami.

## **LAYOUT**

TOTAL AREA: 3,477 SQ FT
TOTAL A/C AREA: 2,351 SQ FT

BEDROOMS: 4

**BATHS:** 3

**CAR GARAGE:** 3



## **INTERIORS**









## COMMUNITY PLAN



## DESIGN FEATURE HIGHLIGHTS

#### **INTERIOR**

- Wine Closet
- Built-in Pantry
- Kitchen Island
- Quartz Countertops
- Modern Open Kitchen
- Porcelain Tile Floors
- Stainless Steel Appliances
- Built-in Closet in Bedrooms
- Walk-in Closet in Primary Bedroom
- Metal Roof
- Oversized Lanai
- EV Charger Port Ready
- Electric Tankless Water Heater





## DESIGN FEATURE HIGHLIGHTS

#### **BATHROOM**

- Quartz Countertops
- Modern Vanity Cabinets
- Double Sink in Primary Bathroom

- Wash-Closet in Primary Bathroom
- Freestanding Tub in Primary Bathroom
- Floor to Ceiling Porcelain Tiles in Shower





## X+ CONSTRUCTION™



X<sup>+</sup> CONSTRUCTION™

## **Design**<sup>+</sup>

Onx builds homes holistically as a single integrated system, giving homeowners a higher standard of living space.