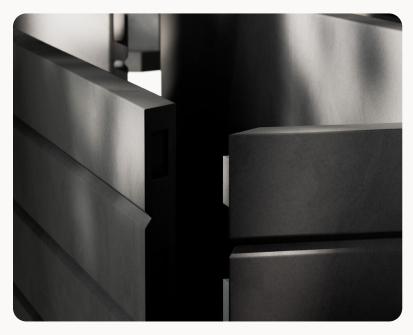

## Core Walls<sup>+</sup>

Built to withstand 175 mph wind loads for hurricane protection, Onx Core Walls<sup>+</sup> protect your home against the toughest weather. Core Walls<sup>+</sup> are sandwiched with specialized insulation that absorbs sound, creating a serene environment for your family.