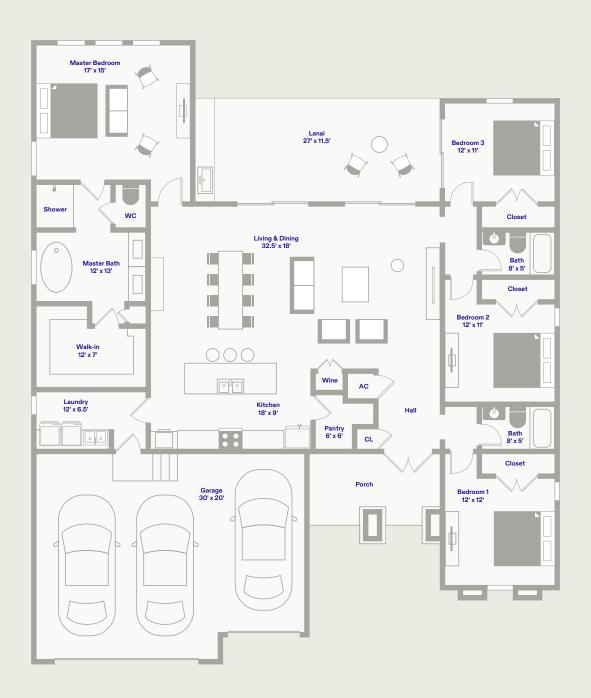

## **LAYOUT**

TOTAL AREA: 3,477 SQ FT
TOTAL A/C AREA: 2,351 SQ FT

BEDROOMS: 4

**BATHS:** 3

**CAR GARAGE:** 3