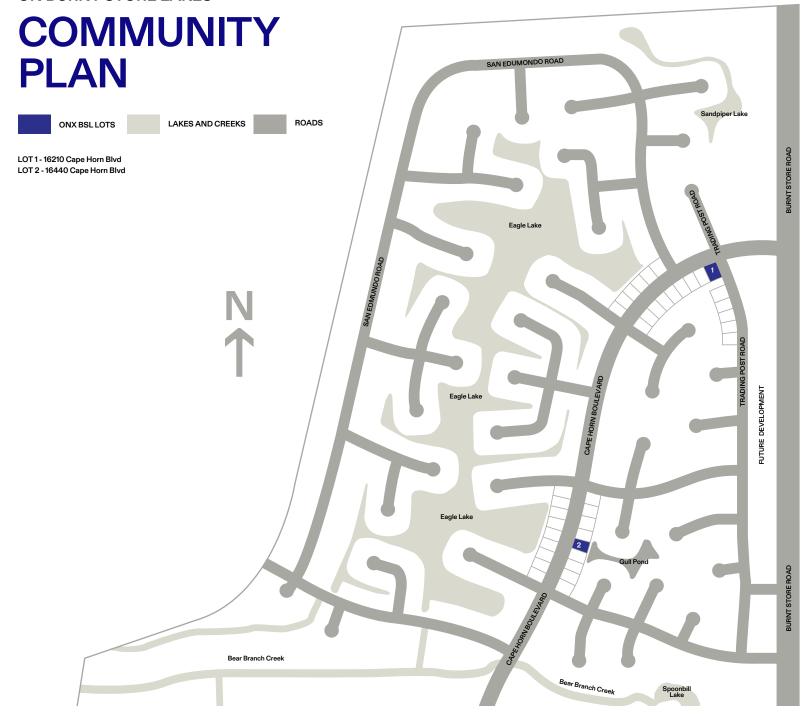

designed with multiple facades and interior options to choose from. Each home comes standard with 3-4 bedrooms, 2-3 full baths, modern open kitchen, dining, and living area, energy-efficient appliances, and a spacious backyard. Onx Homes are built using X+ Construction™ design features like impact doors and windows, quartz countertops and porcelain tiled floors.

On Burnt Store Lakes is in the desirable Treasure Coast location of Punta Gorda, FL. Close to the beautiful beaches and entertainment of Fort Myers. Just minutes from major highways connecting you to Fort Myers International Airport, and major destinations such as Orlando, Tampa, and Miami.

## **LAYOUT**

TOTAL AREA: 3,477 SQ FT
TOTAL A/C AREA: 2,351 SQ FT

BEDROOMS: 4

**BATHS:** 3

**CAR GARAGE:** 3



## **INTERIORS**









## COMMUNITY PLAN



## DESIGN FEATURE HIGHLIGHTS

#### **INTERIOR**

- Wine Closet
- Built-in Pantry
- Kitchen Island
- Quartz Countertops
- Modern Open Kitchen
- Porcelain Tile Floors
- Stainless Steel Appliances
- Built-in Closet in Bedrooms
- Walk-in Closet in Primary Bedroom
- Metal Roof
- Oversized Lanai
- EV Charger Port Ready
- Electric Tankless Water Heater





## DESIGN FEATURE HIGHLIGHTS

#### **BATHROOM**

- Quartz Countertops
- Modern Vanity Cabinets
- Double Sink in Primary Bathroom

- Wash-Closet in Primary Bathroom
- Freestanding Tub in Primary Bathroom
- Floor to Ceiling Porcelain Tiles in Shower





## X+ CONSTRUCTION™



X<sup>+</sup> CONSTRUCTION™

## **Design**<sup>+</sup>

Onx builds homes holistically as a single integrated system, giving homeowners a higher stan