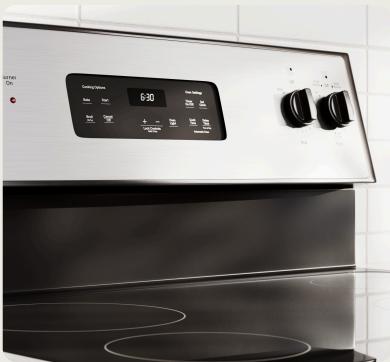

#### **INTERIOR**

- Wine Closet
- Built-in Pantry
- Kitchen Island
- Quartz Countertops
- Modern Open Kitchen
- Porcelain Tile Floors
- Stainless Steel Appliances
- Built-in Closet in Bedrooms
- Walk-in Closet in Primary Bedroom
- Metal Roof
- Oversized Lanai
- EV Charger Port Ready
- Electric Tankless Water Heater